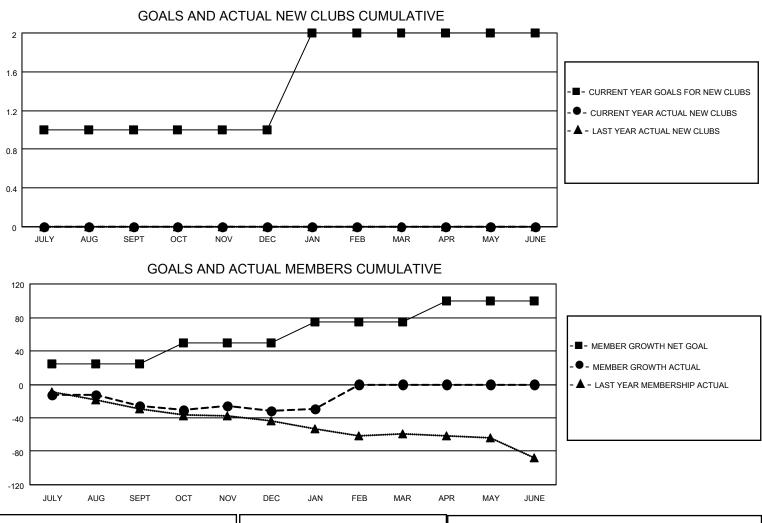

## LOCATION ONTARIO

District A 5

Results as of: 1/31/2022

| Clubs                 |               |           |               | Members               |                        |                         |                                                    |
|-----------------------|---------------|-----------|---------------|-----------------------|------------------------|-------------------------|----------------------------------------------------|
| RESULTS FOR 2021-2022 |               |           |               | RESULTS FOR 2021-2022 |                        |                         |                                                    |
| QUARTER               | NEW CLUB GOAL | NEW CLUBS | DROPPED CLUBS | QUARTER               | BER GROWTH NET<br>GOAL | MEMBER GROWTH<br>ACTUAL | DROPPED<br>MEMBERS ACTUAL<br>(including transfers) |
| JULY/AUG/SEPT         | 1             | 0         | 0             | JULY/AUG/SEPT         | 25                     | 2                       | 27                                                 |
| OCT/NOV/DEC           | 0             | 0         | 0             | OCT/NOV/DEC           | 25                     | 23                      | 24                                                 |
| JAN/FEB/MAR           | 1             | 0         | 0             | JAN/FEB/MAR           | 25                     | 11                      | 8                                                  |
| APR/MAY/JUNE          | 0             | 0         | 0             | APR/MAY/JUNE          | 25                     | 0                       | 0                                                  |